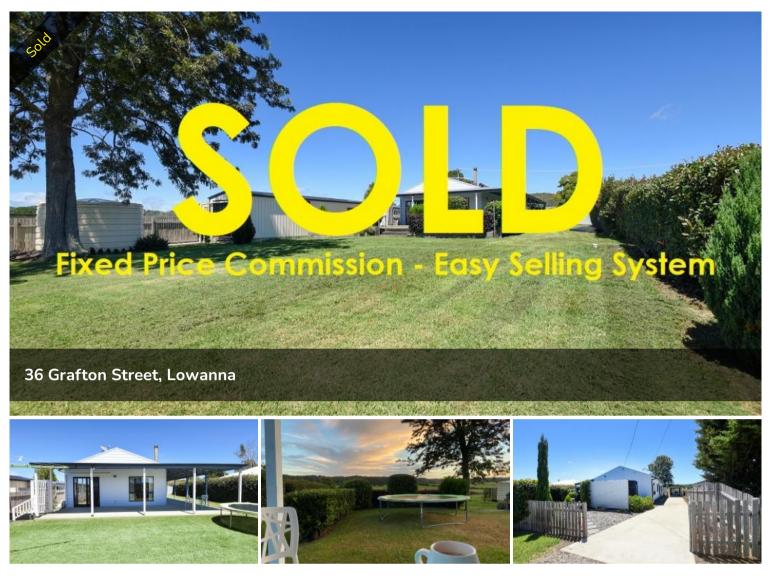

## The perfect and peaceful home with views.

If you've been searching for the perfect escape from town living ,this home provides the perfect position and opportunity.

Located at Lowanna only a 39-min relaxing drive from the Coffs harbour town centre.

Lowanna is a pleasant & quiet mountain village with with rolling green hills and valley views.

This home has the perfect north east aspect to picturesque mountain and reserve views, located on a flat block of 1081 m2 on the top of a hill at Lowanna

The two extra-wide veranda areas are perfect for taking in the amazing views & serenity and great for entertaining.

The three bedrooms are all a great size and the bathroom with shower, tub and separate toilet are all very modern in style and large in size.

You will have good off street parking space for your boat or caravan at the side or front of the home or in the extra large lockable Colour bond shed or carport.

🛏 3 🔊 1 🖨 2

PriceSOLD for \$430,000Property TypeResidentialProperty ID98