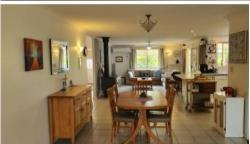

## **Private Secluded Paradise**

Don't miss this one, you need to act quickly.

Gorgeous 3-bedroom home with ensuite to the master bedroom and a 3-way main bathroom to service the other 2 bedrooms.

Huge kitchen that is an entertainer's delight, heaps of storage and bench space, electric hot places, wall oven and dishwasher.

Separate lounge area that flows off to the dining and family area with a reverse cycle air conditioner and a beautiful combustion wood heater, this area leads out to the undercover alfresco area that is within the fully fenced back yard.