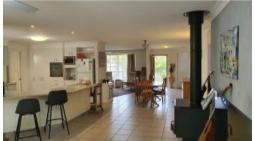

## **Private Secluded Paradise**

Don't miss this one, you need to act quickly.

Gorgeous 3-bedroom home with ensuite to the master bedroom and a 3-way main bathroom to service the other 2 bedrooms.

Huge kitchen that is an entertainer's delight, heaps of storage and bench space, electric hot places, wall oven and dishwasher.

Separate lounge area that flows off to the dining and family area with a reverse cycle air conditioner and a beautiful combustion wood heater, this area leads out to the undercover alfresco area that is within the fully fenced back yard.