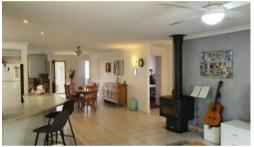

## **Private Secluded Paradise**

Don't miss this one, you need to act quickly.

Gorgeous 3-bedroom home with ensuite to the master bedroom and a 3-way main bathroom to service the other 2 bedrooms.

Huge kitchen that is an entertainer's delight, heaps of storage and bench space, electric hot places, wall oven and dishwasher.

Separate lounge area that flows off to the dining and family area with a reverse cycle air conditioner and a beautiful combustion wood heater, this area leads out to the undercover alfresco area that is within the fully fenced back yard.