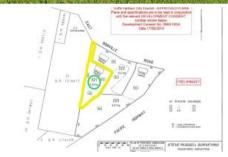

### 🗔 1.03 ha

PriceSOLD for \$510,000Property TypeResidentialProperty ID75Land Area1.03 ha