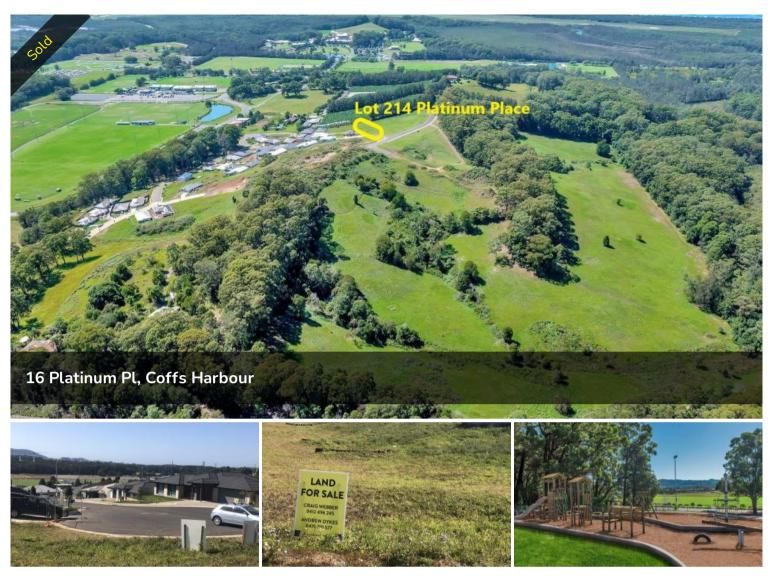

## Lot 214 Platinum Place Elements @ Coffs 639 m2

What a great block to build your dream home on, looking north to Coffs Harbour over the playing fields, where the kids can kick a ball or throw a footy for hours.

🗔 639 m2

PriceSOLD for \$220,000Property TypeResidentialProperty ID67Land Area639 m2