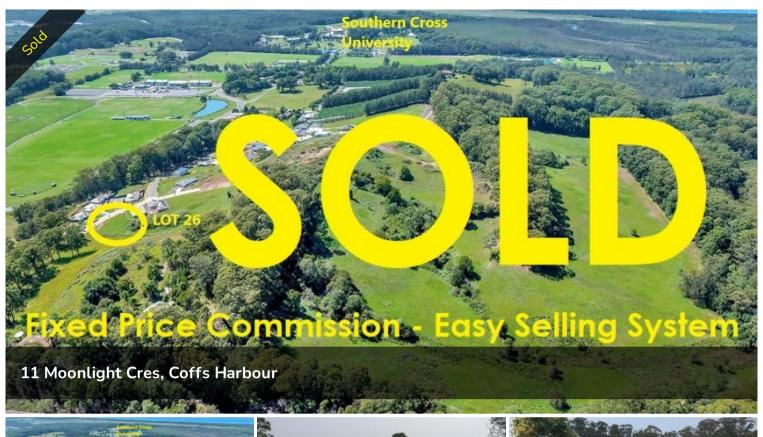

## Lot 26 Moonlight Crescent Elements @ Coffs 753 m2

This block is positioned on the high side of the street, and at the end of a very quiet cul-de-sac.

The block should suit cost effective slab on ground construction.

Everybody's looking for near level land in Coffs Harbour priced below \$250,000

This block deserves your serious consideration.

We believe you will be lucky to see these prices again, call your builder this is a great block.