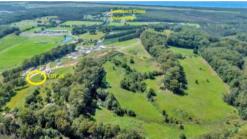

## Lot 26 Moonlight Crescent Elements @ Coffs 753 m2

This block is positioned on the high side of the street, and at the end of a very quiet cul-de-sac.

The block should suit cost effective slab on ground construction.

Everybody's looking for near level land in Coffs Harbour priced below \$250,000

This block deserves your serious consideration.

We believe you will be lucky to see these prices again, call your builder this is a great block.