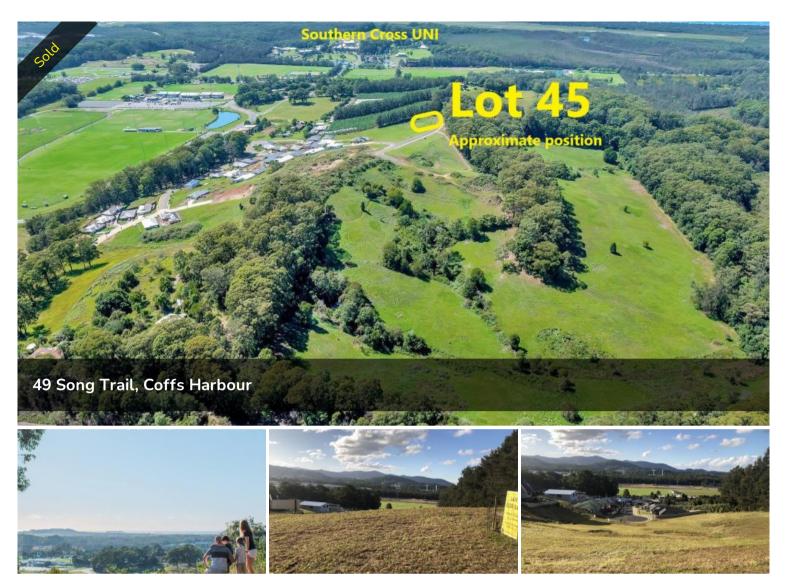

## stage 3 elements estate

available now off plan , with blocks selling very quickly.

stage 3 is the extension of song trail across the ridge , the highest vantage point in the estate.

offering great north east aspect with awesome views to playing fields , stadium and mountain ranges.

This block is a massive 1104 m2 a size you just don't find anymore. and priced at only \$239,000.

Located in Coffs Harbour in close proximity to the Southern Cross University Campus, TAFE, and secondary education facilities as well as The Base Hospital and Medical campus,

Generous reserves and open spaces allow you to design your dream home to take full advantage of the natural environment of Coffs Harbour. 🗔 1,073 m2

| Price         | SOLD        |
|---------------|-------------|
| Property Type | Residential |
| Property ID   | 59          |
| Land Area     | 1,073 m2    |