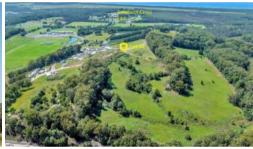

## Lot 40 Royal Poinciana Drive Elements @ Coffs 867 m2

This block is at the top of the ridge with great north east outlook and views.

This block is generous in size, allowing the perfect larger family home.