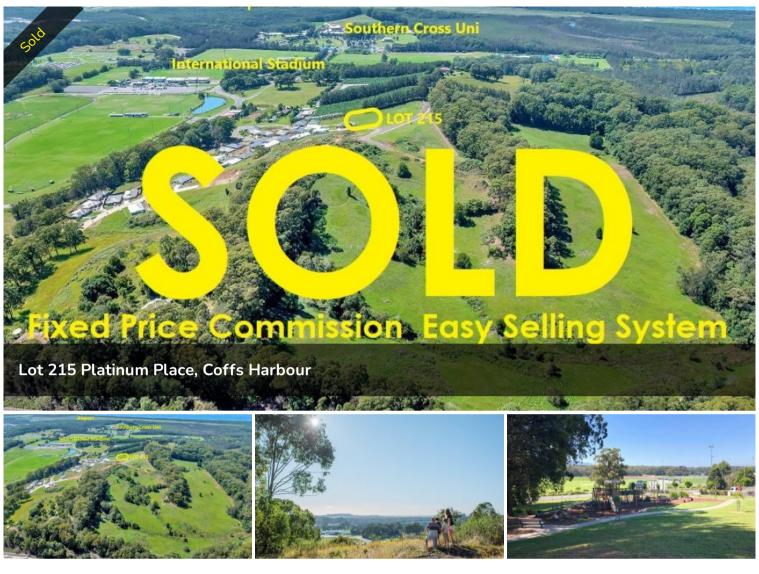

## Lot 215 Platinum Parade Elements @ Coffs 741 m2

What a great block to build your dream home on, looking north to Coffs Harbour over the playing fields, where the kids can kick a ball or throw a footy for hours.

🗔 741 m2

PriceSOLD for \$225,000Property TypeResidentialProperty ID35Land Area741 m2