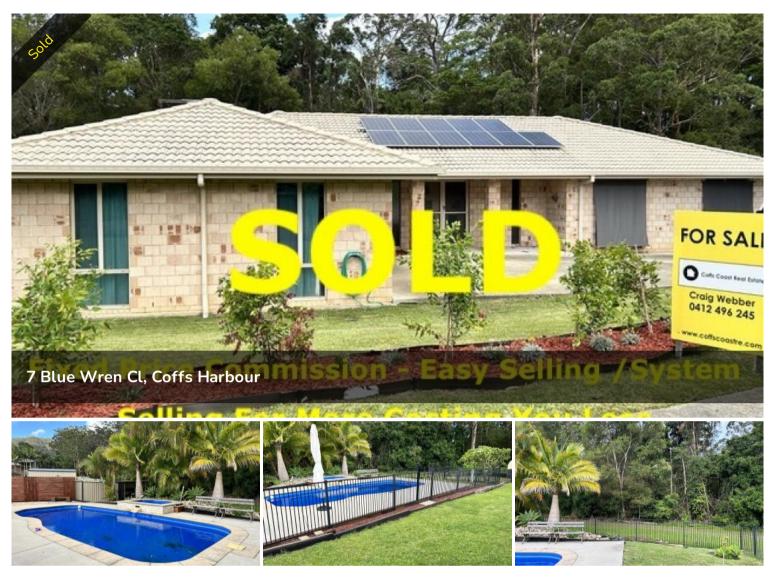

# A Large home on a large block with potential plus.

Have you been searching for a quality, larger home on a large and level block close to

Coffs harbour town centre and beaches, then please stop searching.

This is a rare and unique level 1379 m2 is that is located conveniently close to the

Coffs harbour town centre , and great local primary and high schools.

The house is a solid 5 bedrooms plus internal granny flat home that has massive potential

There is potential for a granny flat at the rear of the home with an already installed modern and large kitchenette.

The large and private backyard has a beautiful sunny pool and entertaining area ,

with a tree lined council reserve to the rear boundary.

### 🛏 5 🔊 2 🖪 2 🗔 1,379 m2

PriceSOLD for \$1,025,000Property TypeResidentialProperty ID250Land Area1,379 m2