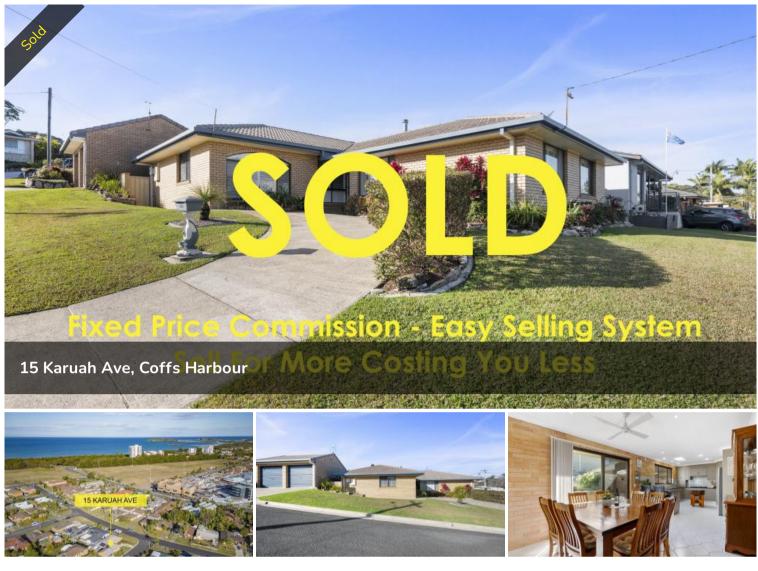

## Immaculate Home close to beaches and shopping centre.

This is a great home, located in a highly sought after street and area of

Don't just drive by this home, a private inspection will have you will fall in

You'll be positioned perfectly to the north east allowing you to capture the

If you're looking for a high quality home with peace and privacy, you must

They don't build homes like this anymore , the home is double brick

construction and is in immaculate condition.

Coffs harbour.

morning sun.

view this home.

love with your new home.

💾 4 🔊 2 🛱 2 🗔 662 m2

| Price         | SOLD        |
|---------------|-------------|
| Property Type | Residential |
| Property ID   | 215         |
| Land Area     | 662 m2      |