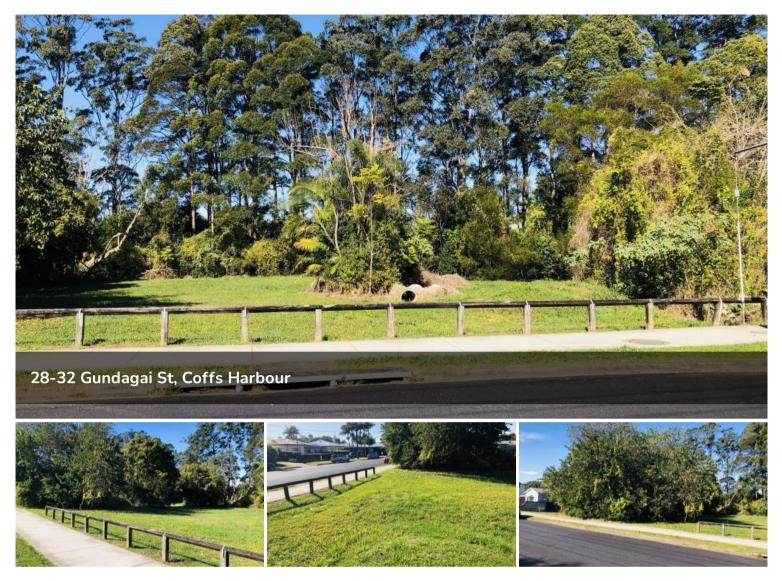

## **Development Site Coffs Harbour**

Large and Level development site.

Have you been searching for that rare and level large development site ?

If so, you will be impressed with this site, it is approx. 2553m 2 of level land adjoining tree lined creek reserve at the rear.

The site is positioned within a level walking distance to the Coffs Harbour town centre.

Blocks of this size and in this position are extremely scarce and hard to find.

Don't delay as this a great level site.

call craig webber 0412 496 245 today.....

- \* Level 2553m 2 Block
- \* Potential Plus
- \* Walk to Coffs Harbour CBD
- \* Creek and tree lined reserve at rear

🗔 2,553 m2

| Price         | \$1,500,000 |
|---------------|-------------|
| Property Type | Residential |
| Property ID   | 208         |
| Land Area     | 2,553 m2    |