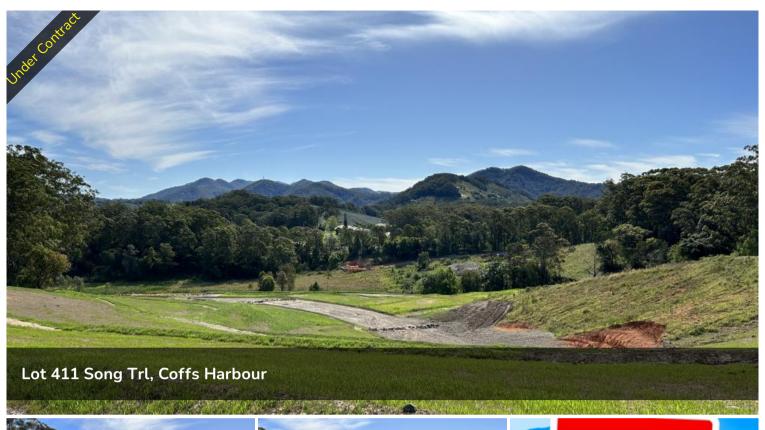

## Land For Sale Coffs Harbour

Stage 4 is the next stage adjoining song trail to the southern side of the estate .

these blocks are offering you a great southwest aspect with an excellent mountain outlook.

lot 411 is a sloping lot of 543 m2.

With excellent mountain views.

and is competitively priced at only \$330,000.

"Elements Estate" is Located in Coffs Harbour in very close proximity to the Southern Cross University