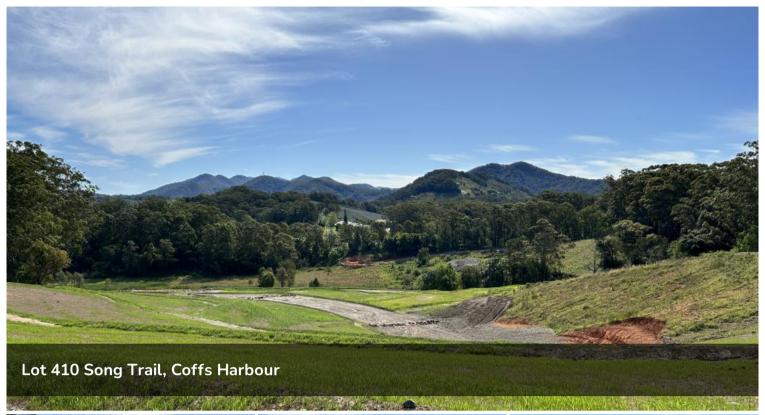

## Land For Sale Coffs Harbour

Stage 4 is the next stage adjoining song trail to the southern side of the estate .

these blocks are offering you a great southwest aspect with an excellent mountain outlook.

lot 410 is a sloping lot of 538 m2.

With excellent mountain views.

and is competitively priced at only \$330,000.

"Elements Estate" is Located in Coffs Harbour in very close proximity to the Southern Cross University