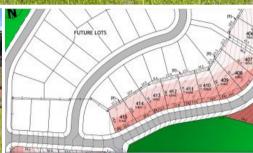

with only 15 X lots remaining.

Expected completion june 2024.

lot 407 \$325,000 587 m2 / AVAILABLE

lot 408 \$325,000 618 m2 / AVAILABLE

lot 409 \$325,000 616 m2 / AVAILABLE

lot 410 \$330,000 538 m2 / AVAILABLE

lot 412 \$320,000 523 m2 / AVAILABLE

lot 413 \$320,000 543m2 / AVAILABLE

Lot 414 \$320,000 518M2 / AVAILABLE

lot 424 \$365,000 658 m2 / AVAILABLE

The Price List and Stage 4 plans are now available.

please call to arrange your personal inspection.