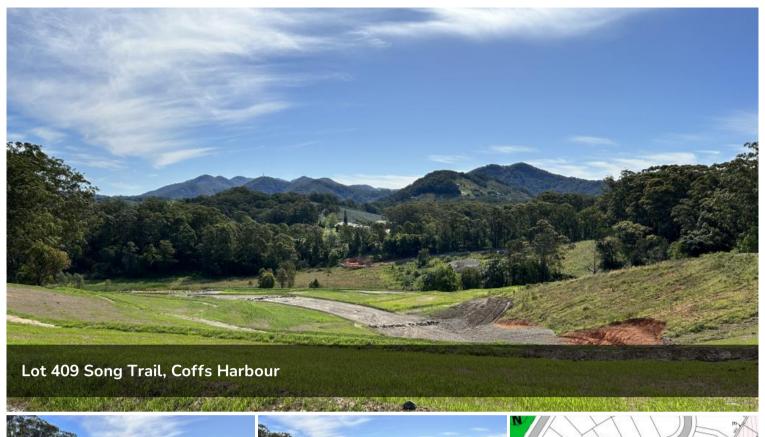

## Land For Sale Coffs Harbour

LAND FOR SALE COFFS HARBOUR.

Stage 4 is the next stage adjoining song trail to the southern side of the estate.

these blocks are offering you a great southwest aspect with an excellent mountain outlook.

lot 409 is a sloping lot of 616 m2.

With excellent mountain views.

and is competitively priced at only \$325,000.

"Elements Estate" is Located in Coffs Harbour in very close proximity to the Southern Cross University