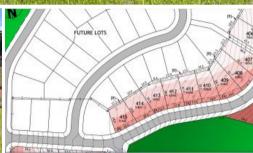

plenty of time to arrange your builder , expected land registration Aug / Sept 2023.

lot 408 \$325,000 618 m2 / AVAILABLE lot 409 \$325,000 616 m2 / AVAILABLE lot 410 \$330,000 538 m2 / AVAILABLE lot 412 \$320,000 523 m2 / AVAILABLE lot 424 \$365,000 658 m2 / AVAILABLE