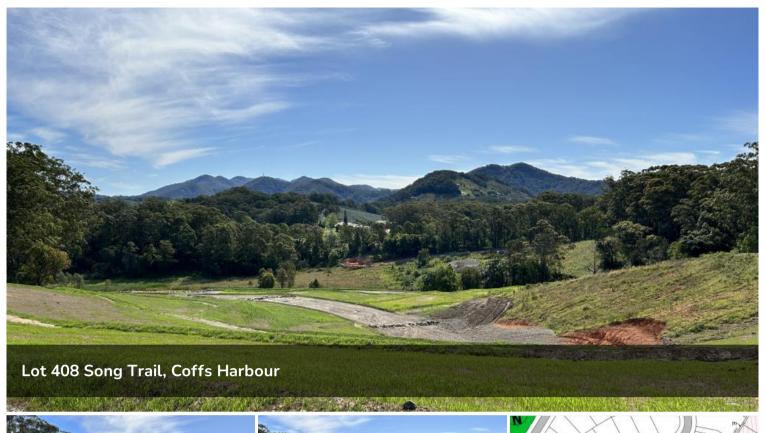

## Land For Sale Coffs Harbour

LAND IN COFFS HARBOUR.

**Stage 4** is the next stage adjoining song trail to the southern side of the estate .

These blocks are offering you a great south west aspect with an excellent mountain outlook.

lot 408 is a sloping lot of 618 m2.

With excellent mountain views.

and is competitively priced at only \$325,000.

"Elements Estate" is Located in Coffs Harbour in very close proximity to the Southern Cross University