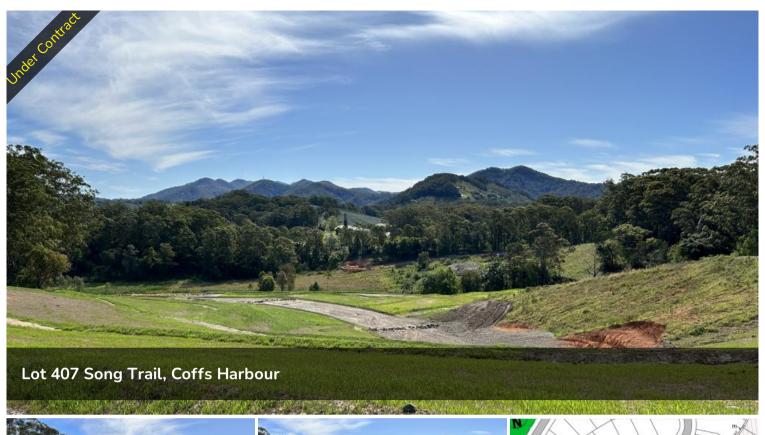

## Land For Sale Coffs Harbour

**Stage 4** Is the next stage adjoining song trail to the southern side of the estate .

these blocks are offering you a great south west aspect with an excellent mountain range view.

lot 407 is a sloping lot of 587 m2.

With excellent mountain views.

and is competitively priced at only \$325,000.

"Elements Estate" is Located in Coffs Harbour in very close proximity to the Southern Cross University ,