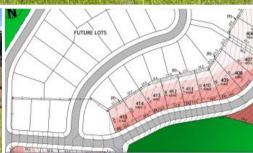

## Land For Sale Coffs Harbour

**Stage 4** Is the next stage adjoining song trail to the southern side of the estate .

these blocks are offering you a great south west aspect with an excellent mountain range view.

Expected land registration june 2024.

lot 407 \$325,000 587 m2 / AVAILABLE lot 408 \$325,000 618 m2 / AVAILABLE lot 409 \$325,000 616 m2 / AVAILABLE lot 410 \$330,000 538 m2 / AVAILABLE lot 412 \$320,000 523 m2 / AVAILABLE lot 424 \$365,000 658 m2 / AVAILABLE