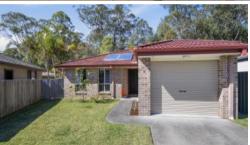

The dining area leads off to the kitchen which would suit any chef, boasting gas hotplates and dishwasher.

Woodgrain vinyl planking throughout the home for easy maintenance and cleaning.

Single Lock up garage with remote roller door and internal access.

Solar hot water to help in reducing the power bill.

Out in the back yard there is generous sized secure garden shed with shelving for storage of some toys or all the garden equipment.

Perfectly positioned in Boambee East, you are only a quick walk to Toormina High School and just a little further walk away is Toormina Primary School. A bus stop is only around a 60-metre short stroll, Toormina