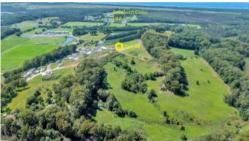

## Don't Miss Out On This One!!!

This magnificent block is positioned at the top of the ridge with an excellent east to north east aspect.

Stunning outlook with views over to Mutton Bird Island and over southern Coffs Harbour.

The block is generous in size, 867m2 allowing for the perfect larger family home set high up on hill to capture all those beautiful cooling summer breezes and the warm winter sun.

This is an exciting opportunity to build in a high-quality street and position.